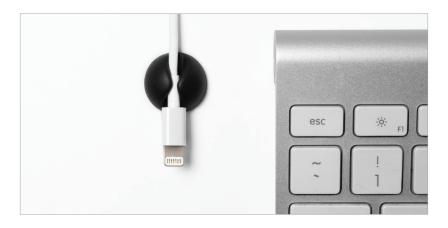

CABLEDROP MINI Micro-USB and Lightning Connectors

It's the cable tamer you know and love, now smaller. Perfect for thinner peripheral cables, CableDrop Mini keeps wires where you want them discreetly, and ensures your connectors aren't slipping behind desks and nightstands.