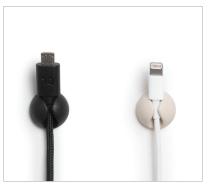

CABLEDROP MINI Micro-USB and Lightning Connectors

It's the cable tamer you know and love, now smaller. Perfect for thinner peripheral cables, CableDrop Mini keeps wires where you want them discreetly, and ensures your connectors aren't slipping behind desks and nightstands.

## **GO MINI, GET MORE**

That's right, each package of CableDrop Minis includes 9 self-adhesive drops for the same price as the original CableDrops (pack of 6).

Available in Black and White.