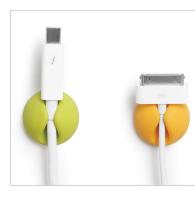

## **GO MINI, GET MORE**

That's right, each package of CableDrop Minis includes 9 self-adhesive drops for the same price as the original CableDrops (pack of 6).

Available in Black and White.

#### ALL BLACK

ALL WHITE