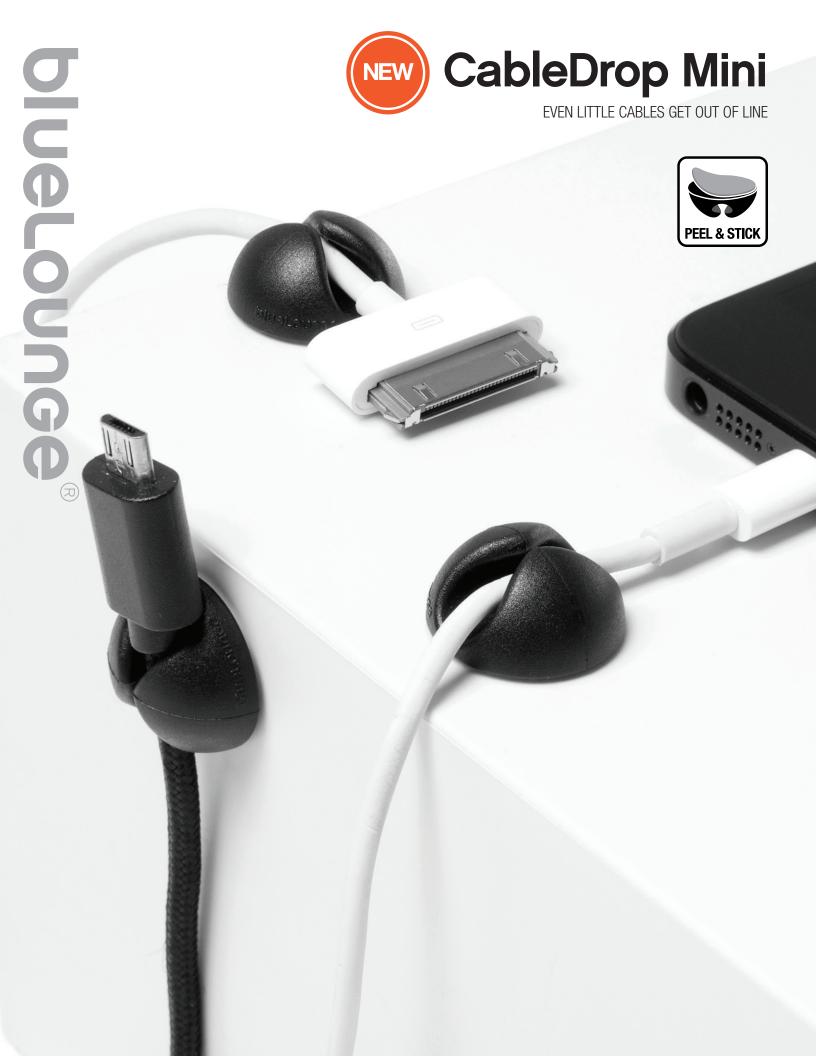

# THE BELOVED CABLEDROP, NOW MINI.

CABLEDROP MINI Micro-USB and Lightning Connectors

It's the cable tamer you know and love, now smaller. Perfect for thinner peripheral cables, CableDrop Mini keeps wires where you want them discreetly, and ensures your connectors aren't slipping behind desks and nightstands.